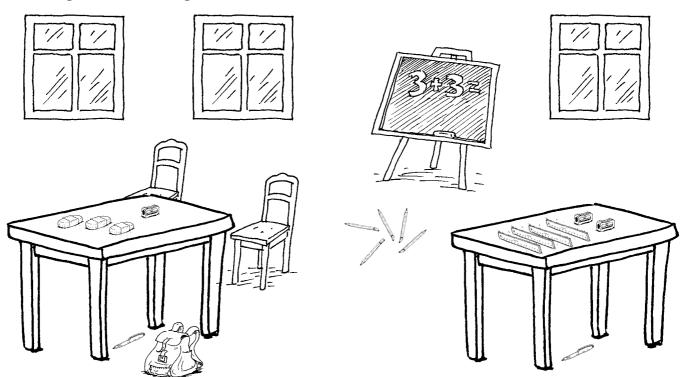

#### Task: Right √ or wrong **※**?

| <b>✓</b> | The rubbers are <b>on</b> the table.                 |  |
|----------|------------------------------------------------------|--|
|          | The pencils are <b>in front of</b> the black board.  |  |
|          | The pen is <b>under</b> the table.                   |  |
|          | The chair is <b>behind</b> the table.                |  |
|          | The table is <b>in</b> the pencil-case.              |  |
|          | The board is <b>next to</b> the window.              |  |
|          | The door is <b>behind</b> the table.                 |  |
|          | The school bag is <b>in front of</b> the table.      |  |
|          | The rulers are <b>next to</b> the pencil sharpeners. |  |
|          | The pencil sharpeners are <b>on</b> the chair.       |  |