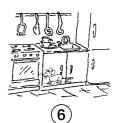

### House & Home

Task: Write the sentences.

1

"Where is the mouse?"

"The mouse is in the basement."

| ② Where is the |           | ? |
|----------------|-----------|---|
| The            | is in the |   |
| ③ Where is the |           | ? |
| The            | is in the |   |
| 4 Where is the |           | ? |
| The            | is in the |   |
| <b>(5)</b>     |           | ? |
|                |           |   |
| 6              |           | ? |