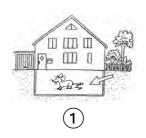

### House & Home

Task: Write the sentences.

1

"Where is the mouse?"

"The mouse is in the basement."

| ② Where is the |           | ? |
|----------------|-----------|---|
| The            | is in the |   |
| ③ Where is the |           | ? |
| The            | is in the |   |
| 4 Where is the |           | ? |
| The            | is in the |   |
| <b>(5)</b>     |           | ? |
|                |           |   |
| 6              |           | ? |