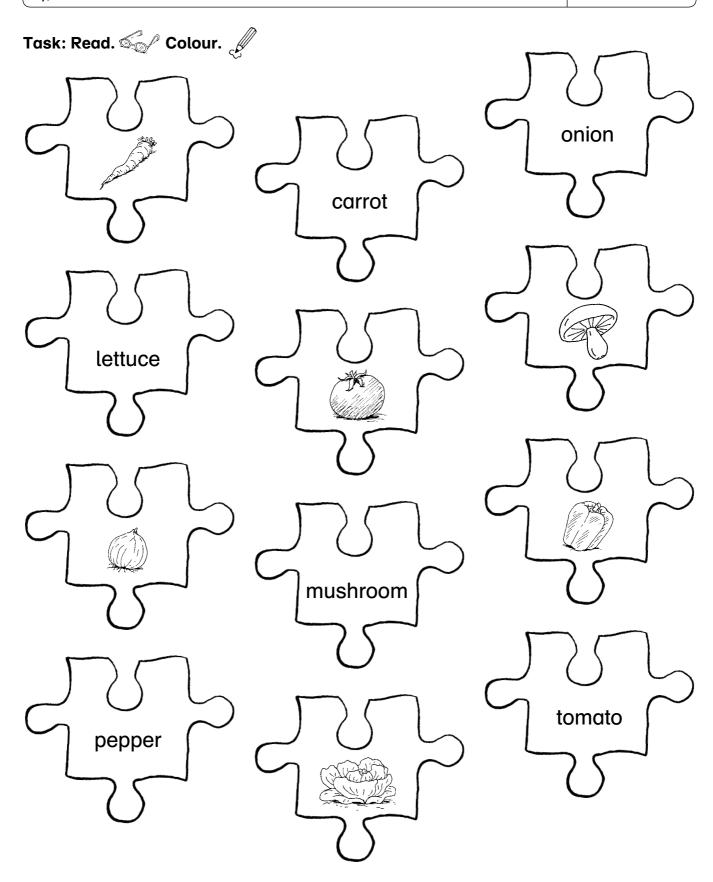

## Vegetables 6

| Name: | Date | ·<br>· |
|-------|------|--------|
|       |      |        |