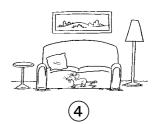

### House & Home

Task: Write the sentences.

1

"Where is the mouse?"

"The mouse is in the basement."

| ② Where is the |           | ? |
|----------------|-----------|---|
| The            | is in the |   |
| ③ Where is the |           | ? |
| The            | is in the |   |
| 4 Where is the |           | ? |
| The            | is in the |   |
| <b>(5)</b>     |           | ? |
|                |           |   |
| 6              |           | ? |