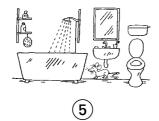

### House & Home

Task: Write the sentences.

1

"Where is the mouse?"

"The mouse is in the basement."

| ② Where is the |           | ? |
|----------------|-----------|---|
| The            | is in the |   |
| ③ Where is the |           | ? |
| The            | is in the |   |
| 4 Where is the |           | ? |
| The            | is in the |   |
| <b>(5)</b>     |           | ? |
|                |           |   |
| 6              |           | ? |